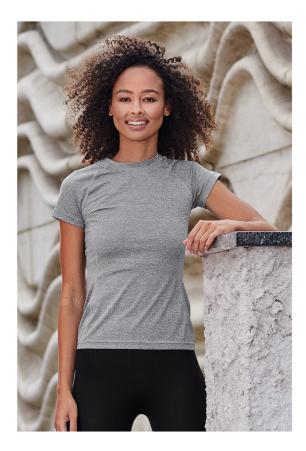

# T-shirt women's

- smooth stretch quick-drying fabric
- ideal for sport and leisure activities
- slim fit cut with side parts
- decoratively stitched flat seams
- narrow neckline hem from shell fabric
- inner back neckline with a contrast tape
- short raglan sleeves
- curved and slightly prolonged back part
- removable sticker label
- suitable for sublimation (light colours)