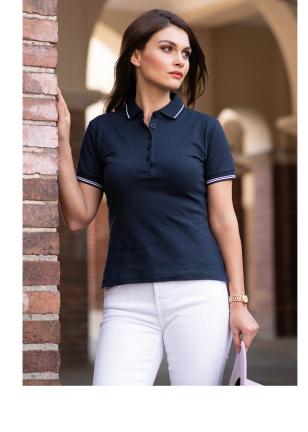

# 253 Perfection plain

Polo Shirt women's

Pique, 95 % cotton, 5 % elastane (composition of colour 12 may differ – 80 % cotton 15 % viscose, 5 % elastane)

- stretch fabric for better dimensional stability
- slim fit cut with side seams
- 1:1 rib knit collar and sleeve hems with a contrast stripe
- narrow placket with 5 buttons in the shell fabric colour
- slits in side seams with a contrast tape
- inner neckline with a contrast tape
- fixing shoulder seams

### Grammage

200 g/m<sup>2</sup>

Size

S-2XL

Label

woven