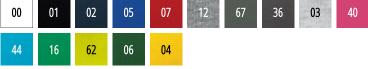

# **411 Trendy Zipper** Sweatshirt women's

French terry, brushed inner side 65 % cotton, 35 % polyester (composition of colour 12 may differ - 85 % cotton, 15 % viscose)

- slight fit cut with side seams
- full-length molded zipper
- drawcord hood with lining
- inner back neckline with a shell colour tape
- kangaroo patch pockets
- 2:2 rib knit bottom hem and cuffs with 5 % elastane
- brushed inner side