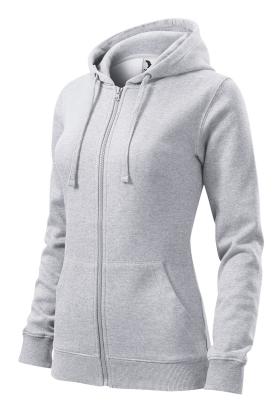

# **411 Trendy Zipper** Sweatshirt women's

French terry, brushed inner side 65 % cotton, 35 % polyester (composition of colour 12 may differ - 85 % cotton, 15 % viscose)

- slight fit cut with side seams
- full-length molded zipper
- drawcord hood with lining
- inner back neckline with a shell colour tape
- kangaroo patch pockets
- 2:2 rib knit bottom hem and cuffs with 5 % elastane
- brushed inner side