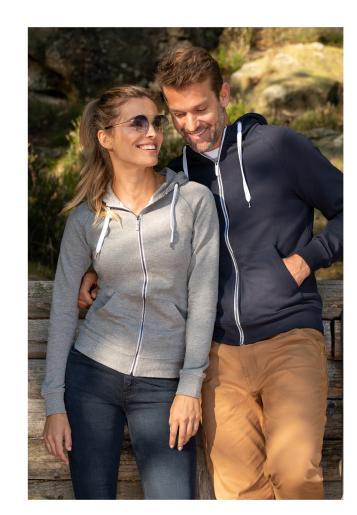

# malfini<sup>®</sup>

451 Voyage Sweatshirt women's

French terry, unbrushed inner side 100 % cotton (composition of colour 12 may differ – 85 % cotton, 15 % viscose; 65 % cotton, 35 % polyester)

- slight fit cut with side seams
- full-length metal zipper
- zipper puller with engraved logo
- drawcord hood with lining
- inner neckline with a tape
- raglan sleeves with decorative stitching
- kangaroo patch pockets
- 2:2 rib knit bottom hem and cuffs with 5 % elastane
- contrast elements
- unbrushed inner side