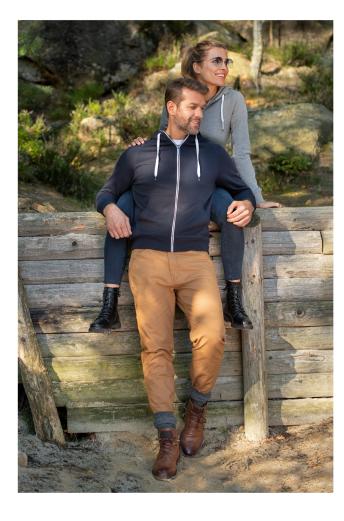

# 452 Voyage Sweatshirt men's

French terry, unbrushed inner side 100 % cotton (composition of colour 12 may differ -85 % cotton, 15 % viscose; 65 % cotton, 35 % polyester)

- straight cut with side seams
- full-length metal zipper
- zipper puller with engraved logo
- drawcord hood with lining
- inner neckline with a tape
- raglan sleeves with decorative stitching
- kangaroo patch pockets
- 2:2 rib knit bottom hem and cuffs with 5 % elastane
- contrast elements
- unbrushed inner side