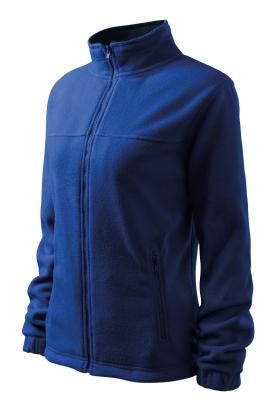

# 504 Jacket

## Fleece women's

## Fleece, 100 % polyester, antipilling finish

- insulating fabric
- slight fit cut
- inner neckline with a shell colour tape
- full-length molded zipper
- pockets with molded zipper
- bottom hem adjustable by elastic drawstring
- sleeve hems with elastic band
- antipilling finish on the outer side
- The product is available in two options: with/without brand label in the side seam (see color overview).
  Option with brand label only while stocks last.