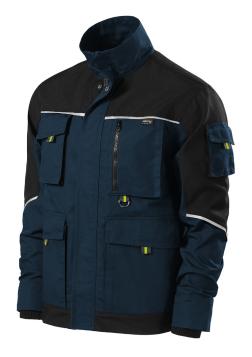

## W53 Ranger

Work Jacket men's

Plain weave, 65 % polyester, 35 % cotton, 270 g/m²; CORDURA® 100 % polyamide, 210 g/m²

- full-length molded zipper with chin protection and flap
- 7 multifunctional pockets
- bellow pockets with flap and welt zip pockets
- sleeve pocket
- rib knit sleeve cuffs with 3 % elastane
- lower hem adjustable by snap buttons on the sides
- metal D-ring and carabiner for keys and ID cards
- double stitching for extra durability
- retroreflective elements
- highly resistant fabric CORDURA® in 01 colour